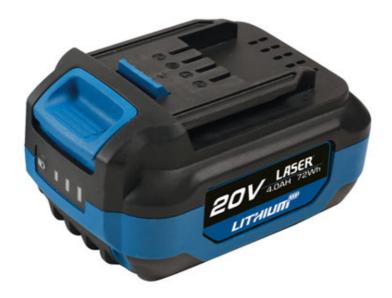

## 20V 4.0Ah Li-ion Battery 'One Battery Powers All'

A professional workshop 'one battery powers all' cordless tool range with brushless motor technology built for daily use. This 20V 4.0Ah battery features 10 lithium cells, diagnostic LED to read health plus built in protection against over heating and overcharging. Cordless power is fast becoming the experts choice over mains and pneumatic, bringing extra safety to the workforce environment.

## **Additional Information**

- 4Ah battery with 10 lithium cells. Average charge time (to full charge): 60mins.
- · LED power gauge lights to determine the remaining battery power.
- · Protection against overheating & overcharging, with a built in cooling channel which operates during the charging process.
- CE, UKCA & RoHS compliant. 4.0Ah 20V battery charger Part No. 8008 (BS plug) or Part No. 8009 (euro plug).
- To store the tools for mobile use, order Part No. 7846 18" wide opening tool bag with hard durable base.